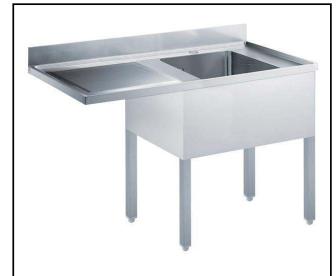

132935 (ESBD1417L)

Sink Unit for Dishwasher with 1 bowl left hand drainer 500x500x250mm, 1400mm

## Item No.

Worktop in 304 AISI stainless steel with front edge h=40mm. Rear upstand h=100mm. N.1 bowl 500x500mm. Front and side covering panels in stainless steel. Rear panel in stainless steel. Square section legs 40x40mm in stainless steel with adjustable feet. An undercounter dishwasher can be placed under the drainer.

Bowls number 1

Bowl dimensions 500x500xH250

Net weight: 65 kg