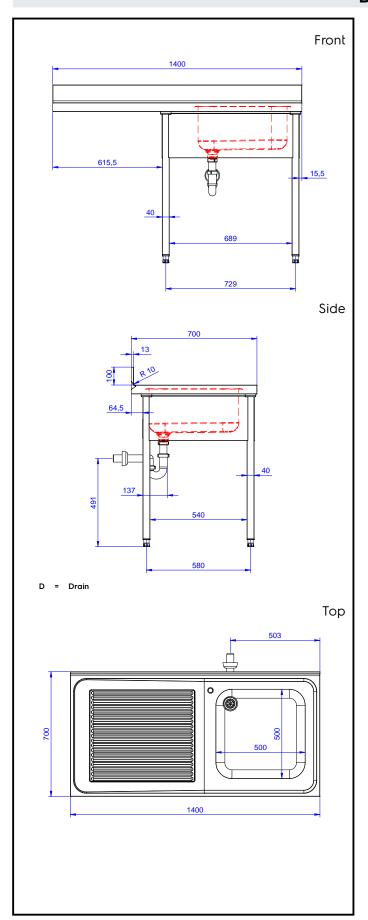

## **Key Information:**

External dimensions, Width:

132935 (ESBD1417L)1400 mmExternal dimensions, Depth:700 mmExternal dimensions, Height:900 mmUpstand Dimensions, Depth:100 mmUpstand Dimensions, Radius:R=10

Bowls number 1

Bowl dimensions 500x500xH250

Net weight: 65 kg